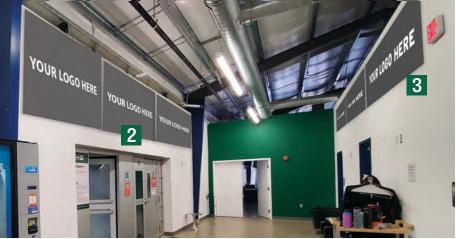

#### ENTRANCE CORRIDOR

- **Desk Sponsorship Banners** 2' High x 5' Wide
- 2 Large Sponsorship Banners 4' High x 6' Wide
- **Premium Sponsorship Banners** 2' High x 15' Wide
- 4 Field Sponsorship Banners 10' High x 15' Wide Front Page\*