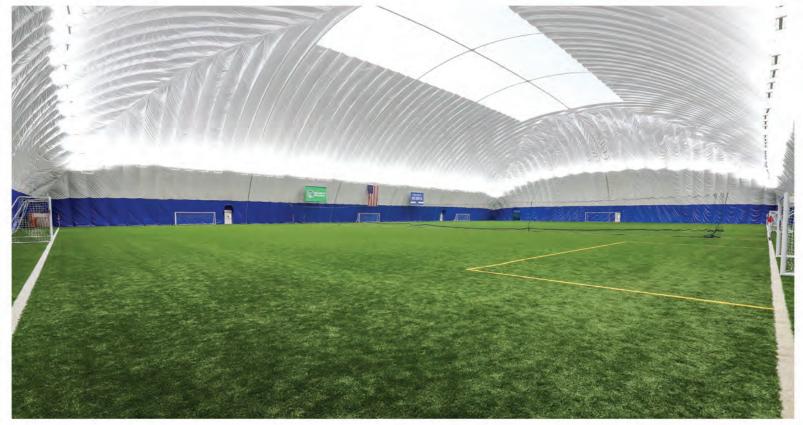

# NORTH PARK SPORTS COMPLEX SPONSORSHIP OPPORTUNITIES

Full Indoor Field Size 180' x 365'

Contact:

#### ENTRANCE CORRIDOR

- **Desk Sponsorship Banners** 2' High x 5' Wide
- 2 Large Sponsorship Banners 4' High x 6' Wide
- **Premium Sponsorship Banners** 2' High x 15' Wide
- 4 Field Sponsorship Banners 10' High x 15' Wide Front Page\*