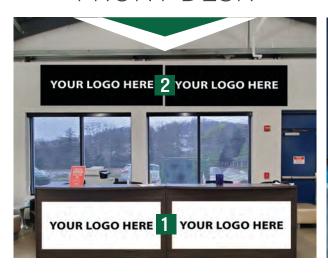

### FRONT DESK

#### ENTRANCE CORRIDOR

- **Desk Sponsorship Banners** 2' High x 5' Wide
- 2 Large Sponsorship Banners 4' High x 6' Wide
- **Premium Sponsorship Banners** 2' High x 15' Wide
- 4 Field Sponsorship Banners 10' High x 15' Wide Front Page\*